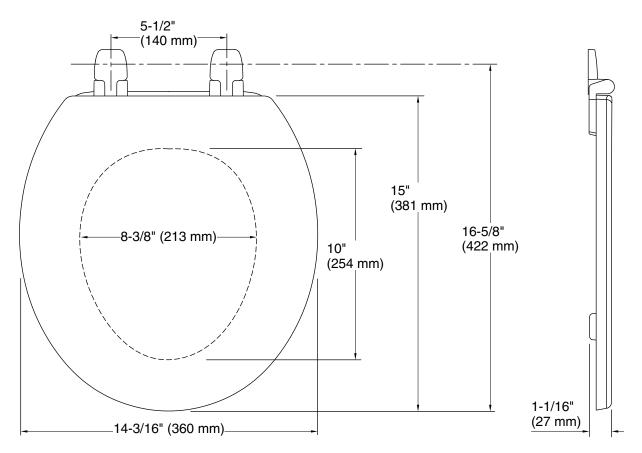

# **Technical Information**

**KOHLER**®

All product dimensions are nominal.

Seat shape type: Round-front
Seat front type: Closed-front
Seat-mounting 5-1/2" (140 mm)

holes: